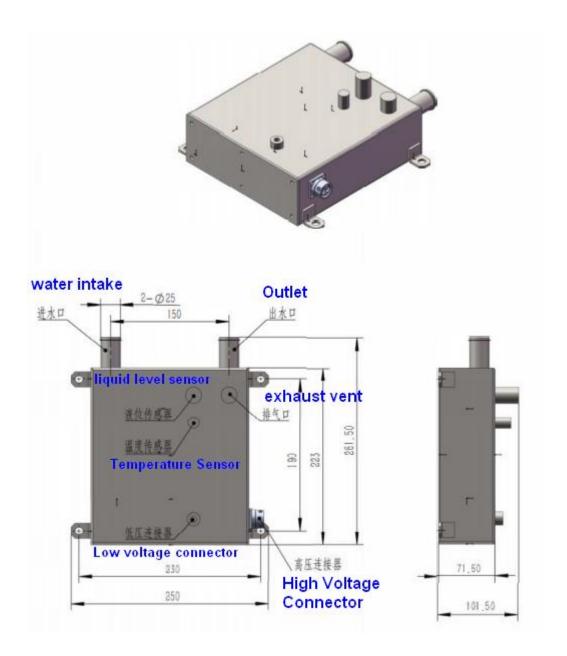

retardant. Even if external force damage occurs, it can also ensure no fire hazards and personal injury.
- Good scalability
  - In addition to heating in the cabin, it can also be used in other places in the car that need to be insulated, such as battery compartments, which can improve the adaptability of current new energy vehicles to the external environment and make them easier to use.
- II. Product main parameters
  - 1. Rated voltage: DC600-DC1000V;
  - 2. Quota power: 5-30KW;
  - 3. Heating temperature: 20-85 degrees;
  - 4. Control form: automatic constant temperature;



No.196-19, Zhonghua Rd., Yongkang Dist., Tainan City 71069, Taiwan

5. Control voltage: DC24V;

6. Heating medium: antifreeze;

7. Working environment temperature: -40 to +120 degrees;

## III. Product Dimensions